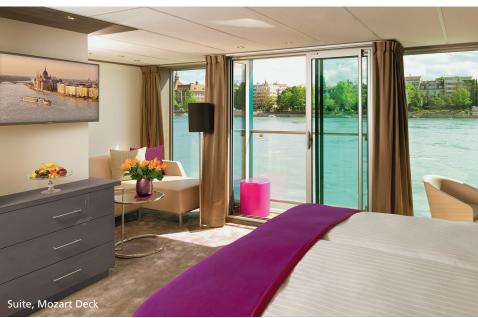

## **STATEROOM AMENITIES**

- Suites (26,4 m<sup>2</sup>/284 sq.ft.) with comfortable corner sofa, luxurious bathroom and walk-out exterior balcony
- Staterooms (17,5 m<sup>2</sup>/188 sq.ft.) on Strauss and Mozart Deck with drop-down panoramic windows
- Staterooms (16 m<sup>2</sup>/172 sq.ft.) on Haydn Deck with smaller panoramic windows (cannot be opened)
- Mini-Bar (all staterooms except categories C-1 and C-4)
- Walk-in wardrobe
- Choice of bed configuration: double or twin bed
- Flat-screen television
- Individual climate control
- En-suite bathrooms with shower/WC
- Bathrobe in Suites
- Hair dryer
- Direct dial telephone
- In-room safe