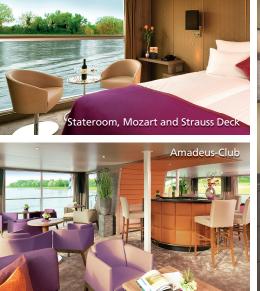

## **STATEROOM AMENITIES**

- Suites (26,4 m<sup>2</sup>/284 sq.ft.) with comfortable corner sofa, luxurious bathroom and walk-out exterior balcony
- Staterooms (17,5 m<sup>2</sup>/188 sq.ft.) on Strauss and Mozart Deck with drop-down panoramic windows
- Staterooms (16 m<sup>2</sup>/172 sq.ft.) on Haydn Deck with smaller panoramic windows (cannot be opened)
- Mini-Bar (all staterooms except categories C-1 and C-4)
- Walk-in wardrobe
- Choice of bed configuration: double or twin bed
- Flat-screen television
- Individual climate control
- En-suite bathrooms with shower/WC
- Bathrobe in Suites
- Hair dryer
- Direct dial telephone
- In-room safe

## **ONBOARD FACILITIES**

- Panorama-Restaurant
- Panorama-Bar and Lounge
- Amadeus-Club
- "Café Vienna" with Viennese coffee specialities
- Outdoor glass-shielded "River Terrace"
- Sun Deck with Lido-Bar, lounge chairs, shade awnings, giant Chess Board and Shuffleboard
- Fitness Room
- Hair Salon, Massage Room
- Gift Shop
- Laundry Service
- Complimentary bicycles onboard
- Wi-Fi available
- Elevator