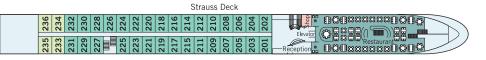

|                                                                                                                                               | Mozart Deck                            |  |
|-----------------------------------------------------------------------------------------------------------------------------------------------|----------------------------------------|--|
| Bar Bar   us-Club 332   332 332   332 332   332 328   328 326   328 328   328 328   328 328   328 328   328 328   318 318   318 318   312 318 | 310<br>308<br>306<br>306<br>304<br>302 |  |
| Amade<br>3329<br>3329<br>3329<br>3329<br>3329<br>3329<br>3329<br>332                                                                          | 309<br>307<br>305<br>303<br>301        |  |