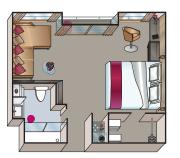

## **STATEROOM AMENITIES**

- Suites (26,4 m<sup>2</sup>/284 sq.ft.) with comfortable corner sofa, luxurious bathroom and walk-out exterior balcony
- Staterooms (17,5 m<sup>2</sup>/188 sq.ft.) on Strauss and Mozart Deck with drop-down panoramic windows
- Staterooms (16 m<sup>2</sup>/172 sq.ft.) on Haydn Deck with smaller panoramic windows (cannot be opened)
- Mini-Bar (all staterooms except categories C-1 and C-4)
- Walk-in wardrobe
- Choice of bed configuration: double or twin bed
- Flat-screen television
- Individual climate control
- En-suite bathrooms with shower/WC
- Bathrobe in Suites
- Hair dryer
- Direct dial telephone
- In-room safe

Suite

A-1

B-1

Suite

Stateroom Mozart

and Strauss Deck