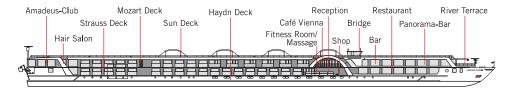

## **ONBOARD FACILITIES**

- Panorama-Restaurant
- Panorama-Bar and Lounge
- Amadeus-Club
- "Café Vienna" with Viennese coffee specialities
- Outdoor glass-shielded "River Terrace"
- Sun Deck with Lido-Bar, lounge chairs, shade awnings, giant Chess Board and Shuffleboard
- Fitness Room
- Hair Salon, Massage Room
- Gift Shop
- Laundry Service
- Complimentary bicycles onboard
- Wi-Fi available
- Elevator

## **TECHNICAL DATA**

• Built: 2015

C-4

- Registry: Germany
- Length: 135 m | 443 feet
- Width: 11,4 m | 37,5 feet
- Draft: 1,45 m | 5 feet • Height above water:
- 6 m | 19,8 feet
- Speed: 25 km/h | 15,5 mph
- Decks: 4
- Staterooms/Suites: 72/12 • Max. passengers: 168
- Crew members: approx. 46