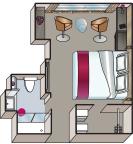

## **STATEROOM AMENITIES**

- Suites (26,4 m<sup>2</sup>/284 sq.ft.) with comfortable corner sofa, luxurious bathroom and walk-out exterior balcony
- Staterooms (17,5 m<sup>2</sup>/188 sq.ft.) on Strauss and Mozart Deck with drop-down panoramic windows
- Staterooms (16 m<sup>2</sup>/172 sq.ft.) on Haydn Deck with smaller panoramic windows (cannot be opened)
- Mini-Bar (all staterooms except categories C-1 and C-4)
- Walk-in wardrobe
- Choice of bed configuration: double or twin bed
- Flat-screen television
- Individual climate control
- En-suite bathrooms with shower/WC
- Bathrobe in Suites
- Hair dryer
- Direct dial telephone
- In-room safe

Suite

A-1

B-1

Suite

Stateroom Mozart

and Strauss Deck